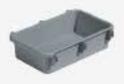

## Morgan Security Components

Long Base Arr. P2020500

Plastic drawers in 22 ltrs with locking key system Axt. P2229906U

100 cm vertical frames in Rilsan for plastic basins

\* Accessories not included: bags and lids

down...

STRONG: totally made of polypropylene

holding up to 150 kg.

CAPACIOUS: drawers are available in 22 and 40

Itrs.

HYGIENIC: easy to clean thanks to their

smooth surface without any rift underneath the edges