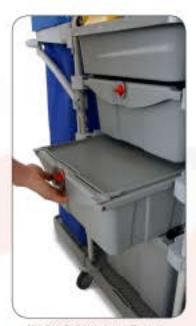

Wide pull-out space of the drawers

How to close the key

The closing system works through 2 side latches (picture 1 and 2) which slide into the fitting cavities (picture 3) at the end of the slots, thus providing a much safer