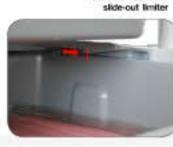

### The drawers are:

ERGONOMIC: they help the end-user with pulling out the necessary material without

bending

they feature a double closing SAFE: system with one single removable key, and a double slide-out limiter

preventing the drawer from falling

PRACTICAL: the two slots where the drawers

slide in can be easily assembled to the vertical frames and can be easily removed for a better cleaning of the trolley.

Handy grip to easen up the use