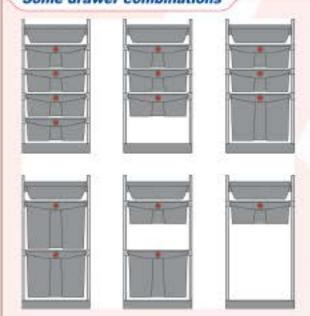

system with one single removable key, and a double slide-out limiter

down...

STRONG: totally made of polypropylene

holding up to 150 kg.

CAPACIOUS: drawers are available in 22 and 40

Itrs.

HYGIENIC: easy to clean thanks to their

smooth surface without any rift underneath the edges

preventing the drawer from falling

PRACTICAL: the two slots where the drawers

slide in can be easily assembled to the vertical frames and can be easily removed for a better cleaning of the trolley.



Handy grip to easen up the use



Wide pull-out space of the drawers











How to close the key

The closing system works through 2 side latches (picture 1 and 2) which slide into the fitting cavities (picture 3) at the end of the slots, thus providing a much safer







# Some drawer combinations



#### Some other solutions

Our Security system can be applied to our Morgan trolleys with LONG BASE for any washing, disinfecting and waste collection systems.







#### New punched vertical frames



Punched vertical frames for the assemblying of 4 slots for drawers and baskets