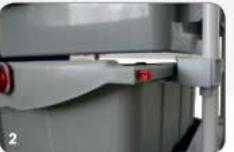

Wide pull-out space of the drawers

How to close the key

The closing system works through 2 side latches (picture 1 and 2) which slide into the fitting cavities (picture 3) at the end of the slots, thus providing a much safer