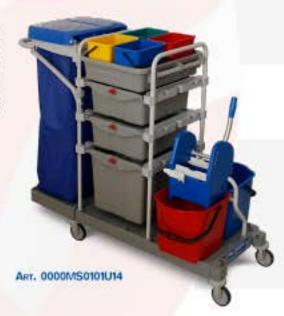

#### Some other solutions

Our Security system can be applied to our Morgan trolleys with LONG BASE for any washing, disinfecting and waste collection systems.