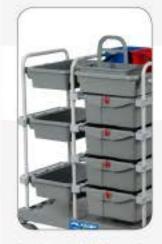

C: easy to clean thanks to their

smooth surface without any rift underneath the edges

preventing the drawer from falling

PRACTICAL: the two slots where the drawers

slide in can be easily assembled to the vertical frames and can be easily removed for a better cleaning of the trolley.



Handy grip to easen up the use



Wide pull-out space of the drawers











How to close the key

The closing system works through 2 side latches (picture 1 and 2) which slide into the fitting cavities (picture 3) at the end of the slots, thus providing a much safer







# Some drawer combinations



#### Some other solutions

Our Security system can be applied to our Morgan trolleys with LONG BASE for any washing, disinfecting and waste collection systems.







#### New punched vertical frames



Punched vertical frames for the assemblying of 4 slots for drawers and baskets