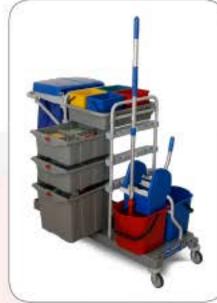

#### Some other solutions

Our Security system can be applied to our Morgan trolleys with LONG BASE for any washing, disinfecting and waste collection systems.