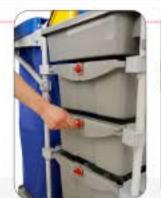

lots. Here you can put drawers or simple baskets for a better space organization.

### The drawers are:

ERGONOMIC: they help the end-user with pulling out the necessary material without

bending

they feature a double closing SAFE: system with one single removable key, and a double slide-out limiter

down...

STRONG: totally made of polypropylene

holding up to 150 kg.

CAPACIOUS: drawers are available in 22 and 40

Itrs.

HYGIENIC: easy to clean thanks to their

smooth surface without any rift underneath the edges

preventing the drawer from falling

PRACTICAL: the two slots where the drawers

slide in can be easily assembled to the vertical frames and can be easily removed for a better cleaning of the trolley.



Handy grip to easen up the use



Wide pull-out space of the drawers











How to close the key

The closing system works through 2 side latches (picture 1 and 2) which slide into the fitting cavities (picture 3) at the end of the slots, thus providing a much safer







# Some drawer combinations



#### Some other solutions

Our Security system can be applied to our Morgan trolleys with LONG BASE for any washing, disinfecting and waste collection systems.







#### New punched vertical frames



Punched vertical frames for the assemblying of 4 slots for drawers and baskets