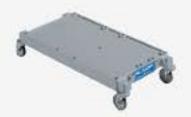

## Morgan Security Components

Long Base Arr. P2020500

Plastic drawers in 22 ltrs with locking key system Axt. P2229906U

100 cm vertical frames in Rilsan for plastic basins

\* Accessories not included: bags and lids

# Morgan Security

Our Morgan trolleys with long base become now Security thanks to the very convenient plastic drawers in 22 and 40 ltrs. with locking key system. They can be assembled to the fitting vertical Rilsan-coated frames which feature up to 4 slots. Here you can put drawers or simple baskets for a better space organization.