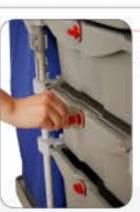

### The drawers are:

ERGONOMIC: they help the end-user with pulling out the necessary material without

bending

they feature a double closing SAFE: system with one single removable key, and a double slide-out limiter

preventing the drawer from falling

PRACTICAL: the two slots where the drawers

slide in can be easily assembled to the vertical frames and can be easily removed for a better cleaning of the trolley.

Handy grip to easen up the use

Wide pull-out space of the drawers

How to close the key

The closing system works through 2 side latches (picture 1 and 2) which slide into the fitting cavities (picture 3) at the end of the slots, thus providing a much safer