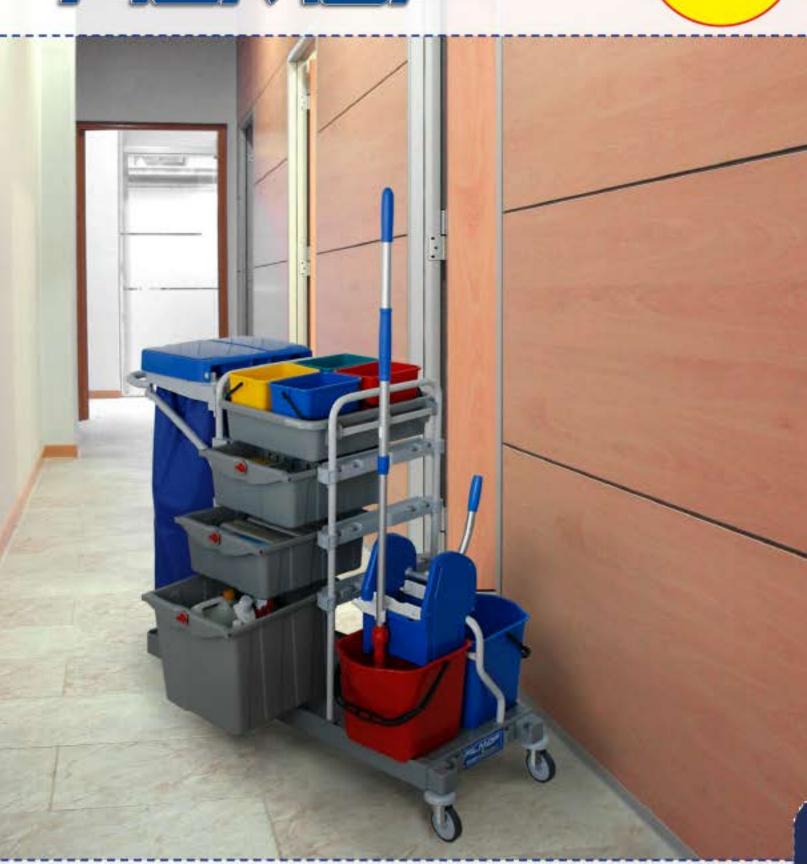

#### Some other solutions

Our Security system can be applied to our Morgan trolleys with LONG BASE for any washing, disinfecting and waste collection systems.