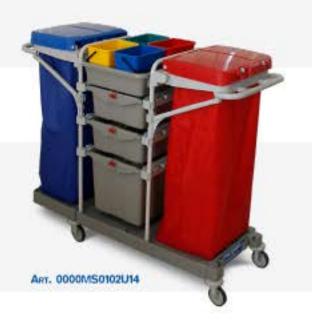

#### Some other solutions

Our Security system can be applied to our Morgan trolleys with LONG BASE for any washing, disinfecting and waste collection systems.