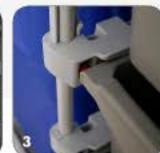

Wide pull-out space of the drawers

How to close the key

The closing system works through 2 side latches (picture 1 and 2) which slide into the fitting cavities (picture 3) at the end of the slots, thus providing a much safer