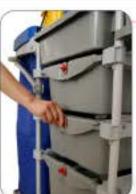

# Morgan Security

Our Morgan trolleys with long base become now Security thanks to the very convenient plastic drawers in 22 and 40 ltrs. with locking key system. They can be assembled to the fitting vertical Rilsan-coated frames which feature up to 4 slots. Here you can put drawers or simple baskets for a better space organization.

### The drawers are:

ERGONOMIC: they help the end-user with pulling out the necessary material without

bending

they feature a double closing SAFE: system with one single removable key, and a double slide-out limiter

preventing the drawer from falling

PRACTICAL: the two slots where the drawers

slide in can be easily assembled to the vertical frames and can be easily removed for a better cleaning of the trolley.

Handy grip to easen up the use