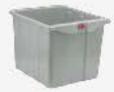

100 cm punched vertical frames in Rilsan for slots Arr. R1030040

Plastic drawers in 40 ltrs with locking key system Arr, P2229907U

Small plastic basin 27x44 cm Arr. P019004U

Set 2 slots Arr. P2909934E

Rilsan coated support for buckets Top-Down 10 and 20 Ltrs. Am. R2200041