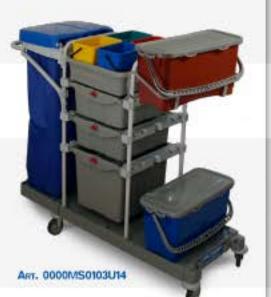

# Morgan Security

Our Morgan trolleys with long base become now Security thanks to the very convenient plastic drawers in 22 and 40 ltrs. with locking key system. They can be assembled to the fitting vertical Rilsan-coated frames which feature up to 4 slots. Here you can put drawers or simple baskets for a better space organization.

#### Some other solutions

Our Security system can be applied to our Morgan trolleys with LONG BASE for any washing, disinfecting and waste collection systems.