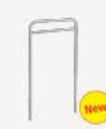

100 cm punched vertical frames in Rilsan for slots Arr. R1030040

Plastic drawers in 40 ltrs with locking key system Arr, P2229907U

Small plastic basin 27x44 cm Arr. P019004U

Set 2 slots Arr. P2909934E

Rilsan coated support for buckets Top-Down 10 and 20 Ltrs. Am. R2200041

#### New punched vertical frames

Punched vertical frames for the assemblying of 4 slots for drawers and baskets