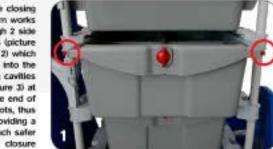

Wide pull-out space of the drawers

How to close the key

The closing system works through 2 side latches (picture 1 and 2) which slide into the fitting cavities (picture 3) at the end of the slots, thus providing a much safer